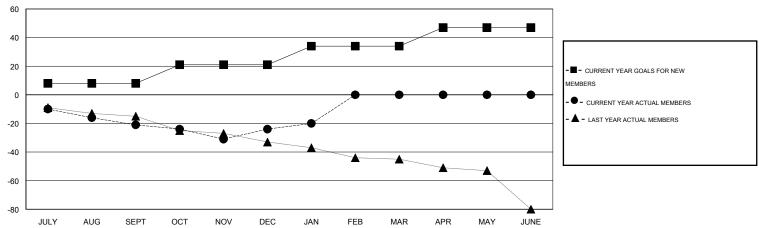

#### GOALS AND ACTUAL MEMBERS CUMULATIVE

| DROPPED CLUBS: 0  DROPPED MEMBERS |              | 11 CLUBS OF 39 ADDED 1 OR MORE NEW MEMBERS | GENDER DISTRIBUTION           MALE         733 (77.08%)           FEMALE         218 (22.92%) |     |            |
|-----------------------------------|--------------|--------------------------------------------|-----------------------------------------------------------------------------------------------|-----|------------|
| DECEASED CLUB CANCELLED OTHER     | 5<br>0<br>54 | CLICK HERE FOR HEALTH ASSESSMENT DATA      | FAMILY UNIT MEMBERS HEAD OF HOUSEHOLD                                                         |     | 203<br>101 |
| TOTAL                             | 59           |                                            | NON-HEAD OF HOUSEHOL                                                                          | 102 |            |